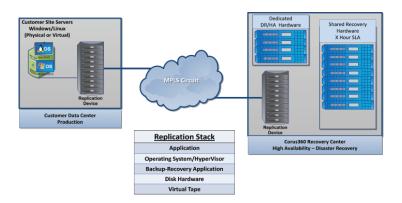

## **Flexible Replication and Recovery**

Our flexible replication management offerings enable our clients to leverage their existing resources or to utilize our expertise. We strive to make our solutions as accommodating as possible without ripping and replacing. Our flexible recovery options include:

- Customized recovery hardware with SLA's to meet your RTO's
- UCS Blade Chassis on-site to facilitate most VM requirements
- Individualized services to meet your recovery needs

## **Cost Savings**

Converge Enterprise Cloud Disaster Recovery-as-a-Service drives down operational costs, eliminating the need to store, maintain, and transport tapes. DRaaS allows clients to use disk-to-disk replication to ensure optimal efficiency and security of their data.