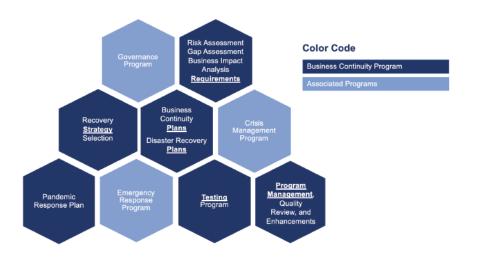

## Comprehensive Business Continuity Program Putting All the Pieces Together

## Prepare Smarter, Not Harder

The Converge Enterprise Cloud Continuity Consulting Office is here to assist you with your Disaster Recovery and Business Continuity Planning needs. Our vastly experienced consulting team can help you develop, implement, and test your recovery strategy.

Explore the full potential of your organization's recovery capabilities with our Recovery Options Study. From Strategy and Plan Development to Plan Maintenance and Management, you can depend on our expertise to enhance your overall ability to recover in the event of a disaster.